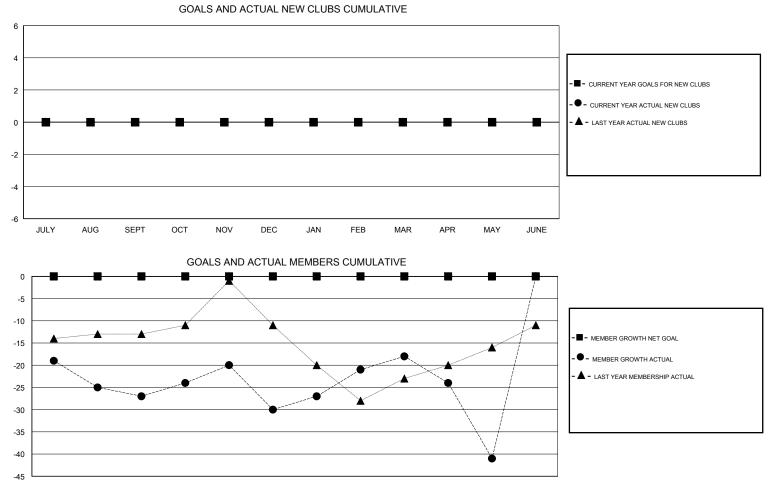

#### GMT CA

| Clubs<br>RESULTS FOR 2017-2018 |               |           |               | Members               |                           |                         |                                                    |  |
|--------------------------------|---------------|-----------|---------------|-----------------------|---------------------------|-------------------------|----------------------------------------------------|--|
|                                |               |           |               | RESULTS FOR 2017-2018 |                           |                         |                                                    |  |
| QUARTER                        | NEW CLUB GOAL | NEW CLUBS | DROPPED CLUBS | QUARTER               | MEMBER GROWTH NET<br>GOAL | MEMBER GROWTH<br>ACTUAL | DROPPED<br>MEMBERS ACTUAL<br>(including transfers) |  |
| JULY/AUG/SEPT                  | 0             | 0         | 0             | JULY/AUG/SEPT         | 0                         | 10                      | 32                                                 |  |
| OCT/NOV/DEC                    | 0             | 0         | 1             | OCT/NOV/DEC           | 0                         | 29                      | 29                                                 |  |
| JAN/FEB/MAR                    | 0             | 0         | 0             | JAN/FEB/MAR           | 0                         | 24                      | 10                                                 |  |
| APR/MAY/JUNE                   | 0             | 0         | 0             | APR/MAY/JUNE          | 0                         | 16                      | 37                                                 |  |

JULY AUG SEPT OCT NOV DEC JAN FEB MAR APR MAY JUNE

| DROPPED CLUBS: 1 |     | 23 CLUBS OF 43 ADDED 1 OR MORE<br>NEW MEMBERS | GENDER DISTRIBUTION<br>MALE 810 (63.48%)<br>FEMALE 466 (36.52%) |      |     |
|------------------|-----|-----------------------------------------------|-----------------------------------------------------------------|------|-----|
| DROPPED MEMBERS  |     |                                               | Women Percentage Fiscal Year Goal: 0%                           |      |     |
| DECEASED         | 20  | CLICK HERE FOR CUMULATIVE                     | TOTAL FAMILY UNIT MEMBERS                                       |      | 154 |
| CLUB CANCELLED 0 |     | MEMBERSHIP DATA                               |                                                                 |      | 70  |
| OTHER            | 88  |                                               | FAMILY MEMBERS PAYING<br>DUES                                   | HALF | 78  |
| TOTAL            | 108 |                                               |                                                                 |      |     |